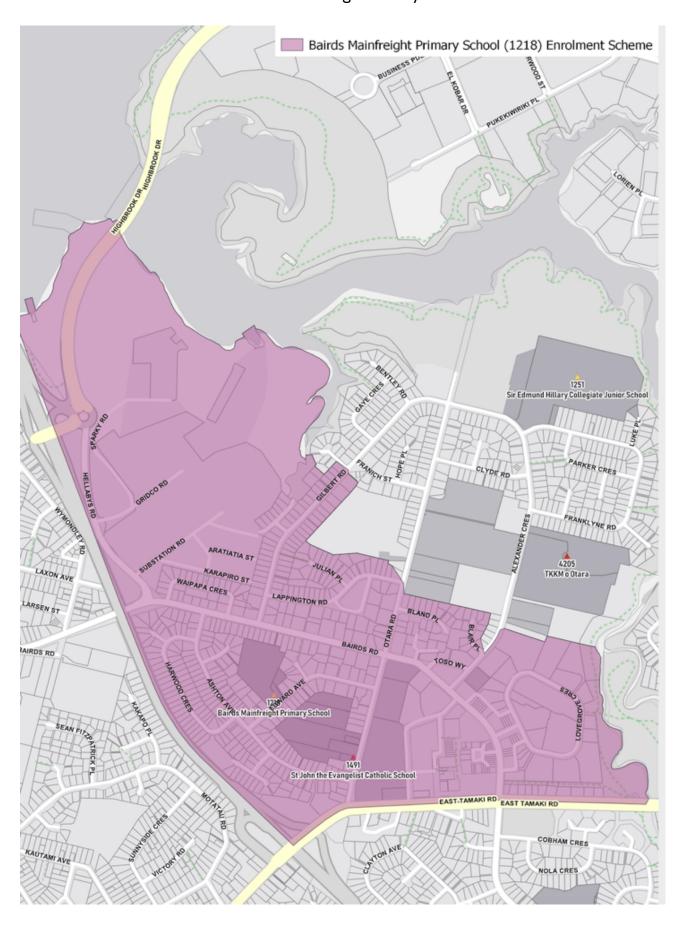

## Bairds Mainfreight Primary School Zone Description

Below is the written description of the Bairds Mainfreight Primary School enrolment zone to support the accompanying map:

All children in Years 1-6 who live within the home zone described below and/or shown on the attached map are entitled to enrol at Bairds Mainfreight Primary School.

The Home Zone is bounded by the following:

All residential addresses on boundary roads are included unless otherwise stated.

Starting at the south eastern corner of the intersection of East Tamaki Road and 168 East Tamaki Road (included) travel west along East Tamaki Road until meeting the Southern Motorway (State Highway 1).

Travel North towards Highbrook Drive / Otara Creek Bridge and then travel east following the coastline towards Gilbert Road (only including even addresses 66 and below and odd addresses 53C and below).

Travel east, including all of Julian Place and Lappington Road until you meet the intersection of Otara Road (even addresses 48 and below only) and Bland Place (included).

Continue travelling east towards Blair Place (included) and Alexander Crescent (75 and 92 and above included).

Travel east incorporating Lovegrove Crescent then following the coastline of Otara Creek Reserve and returning to the starting point.